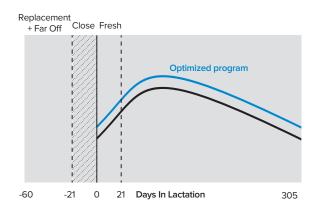

## **KEY OBJECTIVES:**

Replacements: Health and lower days to first calving

Dry Cows: Little to no metabolic problems at calving and transition

Higher peak milk

Better BCS